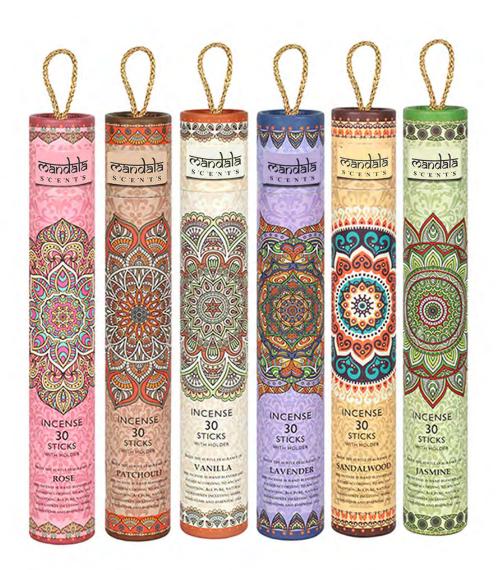

## Product Code

MS\_18330

Mandala Incense Sticks in Tube with Holder

Barcode: 5056131110342

#### **Product Description**

Packaged in a cardboard tube with a beautiful and colourful Mandala design, these incense sticks would make a lovely gift.There are 6 assorted fragrances and when you purchase the minimum order of 12pcs you will receive 2pc per fragrance.

The product is manufactured in India

**Product Dimensions:** H: 29cm x W: 4.5cm x D: 4.5cm